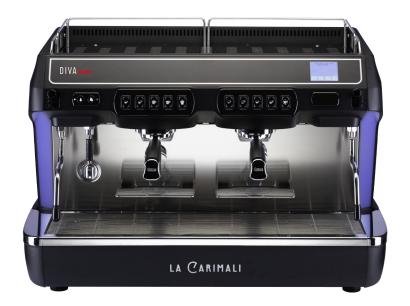

# Technology for flavour

Customize to optimize extraction quality

Grey

2 GR, 3 GR

## **TECHNICAL DATA**

|                       | 2 GR                                   | 3 GR            |
|-----------------------|----------------------------------------|-----------------|
| Dimensions<br>(WxHxD) | 800x574x515 mm                         | 1020x574x515 mm |
| Display               | Graphic                                | Graphic         |
| Number of buttons     | 5                                      | 5               |
| Steam boiler capacity | 11,5 l                                 | 16 l            |
| Water connection      | Mains                                  | Mains           |
| Weight                | 70 kg                                  | 88 kg           |
| Cup warmer            | Included                               | Included        |
| Voltage               | 220 - 240 V 50/60 Hz<br>400 V 50/60 Hz | 400 V 50/60 Hz  |
| Energy consumption    | 5100 W                                 | 6800 W          |