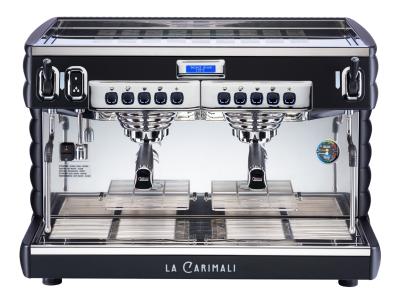

## Bubble

## Design for flavour

Suitable to any location

Small coffee shops, kiosks, restaurants

1 GR, 2 GR, 3 GR (high and low)

#### **TECHNOLOGIES**

#### Digital temperature control

Digital temperature setting makes it easy to adjust and control

#### Water mixing valve

Two pre-set doses for water at desired temperature (optional)

#### Electronic pre-infusion

Easily adjust water quantity and pre-infusion time

#### Boiler

Easy maintenance and stability thanks to heat exchanger with thermo-syphonic circulation

#### Electronic washing cycle

Easy to clean and maintain