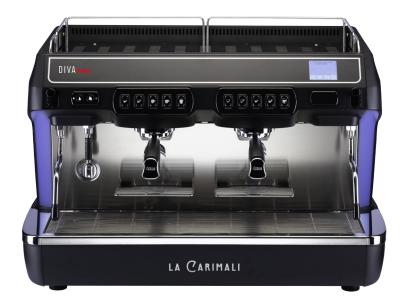

## Technology for flavour

Customize to optimize extraction quality

Small coffee shops

Grey

2 GR, 3 GR