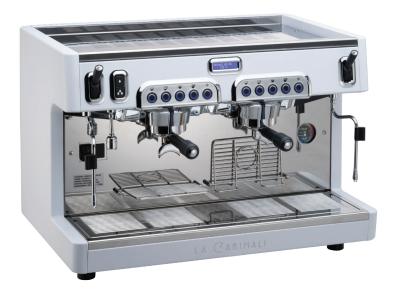

## **▶** MODELS

1 GR, 2 GR, 3 GR (high and low)

#### **TECHNICAL DATA**

|                       | 1 GR                                                     | 2 GR                                   | 3 GR                                   |
|-----------------------|----------------------------------------------------------|----------------------------------------|----------------------------------------|
| Dimensions<br>(WxHxD) | 350x497x515 mm                                           | 722x497x515 mm                         | 942x497x515 mm                         |
| Display               | No                                                       | Yes<br>Alphanumeric                    | Yes<br>Alphanumeric                    |
| Number of buttons     | 5                                                        | 5                                      | 5                                      |
| Steam boiler capacity | 4 l                                                      | 11 L                                   | 14 L                                   |
| Water connection      | Mains                                                    | Mains                                  | Mains                                  |
| Weight                | 30 kg                                                    | 47 kg                                  | 61 kg                                  |
| Cup warmer            | No                                                       | Optional                               | Optional                               |
| Voltage               | 120 V 50/60 Hz<br>200 V 50/60 Hz<br>220 - 240 V 50/60 Hz | 120 V 50/60 Hz<br>220 - 240 V 50/60 Hz | 220 - 240 V 50/60 Hz<br>400 V 50/60 Hz |
| Energy consumption    | 1850 W                                                   | 3150 W                                 | 4350 W                                 |