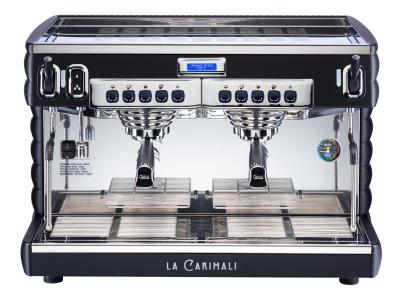

# Bubble

### Design for flavour

Small coffee shops, kiosks, restaurants

1 GR, 2 GR, 3 GR (high and low)

## Bubble

Design for flavour