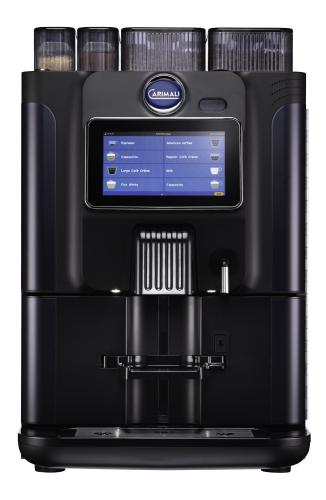

# **BlueDot Power**

# Top coffee everywhere

Adaptable machine for a wide variety of beverages

Offices, meeting rooms and hotels

Up to 100 drinks