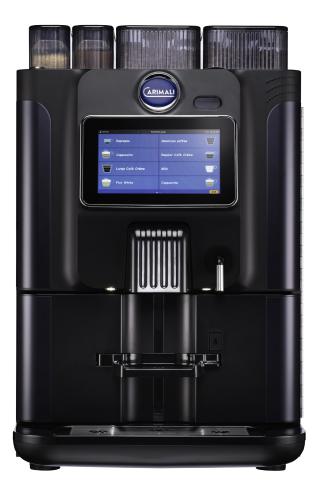

# **BlueDot Plus**

Coffee in one touch

Adaptable machine for a wide variety of beverages

Offices, meeting rooms and hotels

Up to 100 drinks

### TECHNOLOGIES

**Enhanced User Interface** 7" touch screen to manage high variety of drinks

Water Jolly Either tank or mains in the same machine

**Cake Crusher** Extract more coffee without emptying waste bucket

Virtual Doser Same amount of coffee for every selection

**CARIbrew** Easily removable for cleaning and maintenance

**CARIcare** Embedded Telemetry Solution to reduce Total Cost of Ownership

#### **TECHNICAL DATA**

| Dimensions<br>(WxHxD)  | 368x585x550 mm       |
|------------------------|----------------------|
| Weight                 | 25 kg                |
| Spout clearence        | 80 - 170 mm          |
| Bean hoppers           | Up to 2 x 0,6/1,2 kg |
| Instant canisters      | Up to 3 x 0,7/1,5 l  |
| Fresh milk system      | Basic                |
| Waste bucket capacity  | 70                   |
| Coffee boiler capacity | 0,6 l                |

| Steam boiler capacity  | Thermoblock                                              |
|------------------------|----------------------------------------------------------|
| Group capacity         | 7 ÷ 10 g (CARIbrew M)<br>9 ÷ 16 g (CARIbrew L)           |
| Water connection       | Mains or tank                                            |
| User interface         | 7" touch screen                                          |
| Voltage                | 100 V 50/60 Hz<br>120 V 50/60 Hz<br>220 - 240 V 50/60 Hz |
| Watts                  | 1400 W ÷ 1700 W<br>depending on version                  |
| Communication protocol | MDB, EVA-DTS                                             |
| Versions*              | ES; ES+FM; ES+FB;<br>ES+FB+FM; ES+IN; ES+IN+FM           |