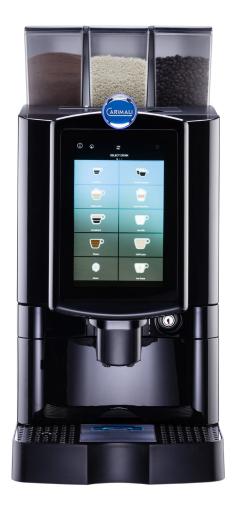

## **Armonia Ultra**

Over 10 million cups for day

### Up to 200 drinks

### Over 10 million cups for day